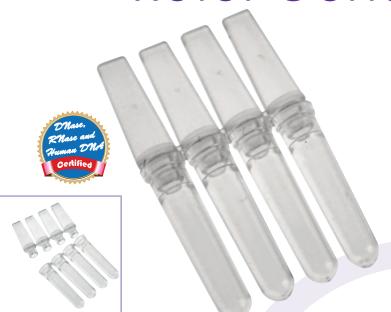

## Rotor-Gene Compatible Products

These 0.1 ml Strip Tubes and Caps are designed to offer the lowest background and perfectly match the Rotor-Gene Q requirements. Caps with frosted extensions for easy handling and sample identification, have been engineered to provide leak-free seals.

Tubes and caps are in strips of four and are in separate bags for ease of handling and labeling, the extensions of the caps are frosted

- Ultra-thin and consistent wall thickness
- Crystal clear transparency
- Tight fitting design on all cap styles eliminates sample evaporation or 'popping'
- Autoclavable