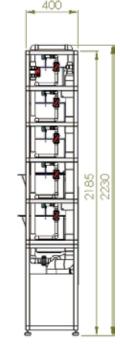

# 5 TIER

CL-501-1 1.5L x 20 PCS 3L x 24 PCS 10L x 12 PCS

HMI Controller pH, Cond., Temp Monitor

UV Ster. x 1 PC Water Pump x 1 PC Air Pump x 1 PC Heater x 1 PC

3L x 10 PCS 10L x 10 PCS

CL-502-C1 HMI Controller pH, Cond., Temp Monitor