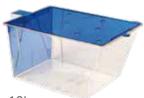

01

CLASSIC - pipe

Size: 1.5L, 3L, 10L.

Features:

Most common in the world.

Easy to clean

It good to use in drugtest by single

Convenient to storage

■ Water injection by pipe

Sutiable for small and medium fish

3L

10L

3L 1,5 L Baffle for Larvae

02

NEW - pipeless

Size: 3L, 4L, 8L, 10L.