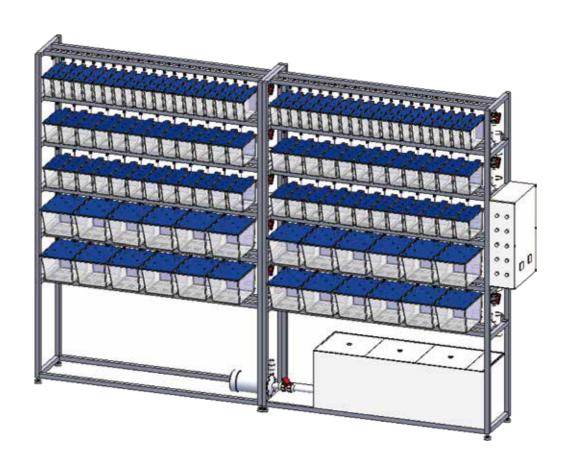

## **MULTI-CONNECTING HOUSING SYSTEM**

Extra large water sump design, able to maintain a stable water qualtity.

Suitable for mass breeding.

Suitable for screening when the tank of a system all using the 1.5L tank.

Equipped with well-prepared and stand-alone circulation and filtration system.

All filters can be changed without turning off the system.

An independent water inlet valve is mounted to every layer of the rack and each fish tank.

Option side-mounted filtration system.

Custom-made system available.

Standard Configuration :

Touch panel control system, Water pump, Air pump, Pre-filter pad, Biological filtration (option:ceramics bio-media ,Magnesium Ion Filter ,Far Infrared Rays Filter ,Anion Filter , Coral gravels cartridge), UV sterilizer, Heater