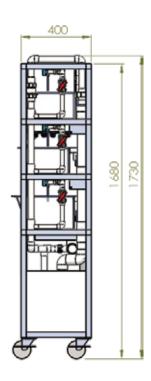

# 3 TIER

CL-306-1 1.5L x 10 PCS 3L x 6 PCS 10L x 3 PCS

HMI Controller pH., Cond., Temp. Monitor

UV Ster. x 1 PC Water Pump x 1 PC Air Pump x 1 PC Heater x 1 PC