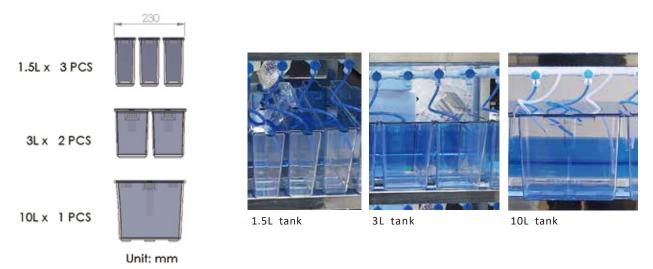

01

CLASSIC - pipe

Size: 1.5L, 3L, 10L.

Features:

Most common in the world.

Easy to clean

It good to use in drugtest by single

Convenient to storage

■ Water injection by pipe

Sutiable for small and medium fish

3L

10L

3L 1,5 L Baffle for Larvae

02

NEW - pipeless

Size: 3L, 4L, 8L, 10L.

Features:

Water surface defoam function.

Direct piped water can mix well with air.

Circulation every 7 to 10 minutes can clean the excrement.

4L-Tubeless flow

8L-Tubeless flow

3L-Tubeless flow

10L-Tubeless flow

## Fish tanks size comparison