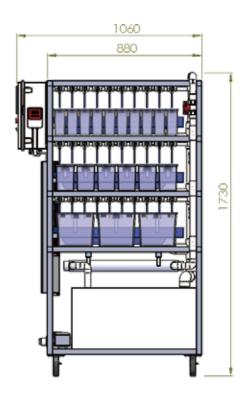

# 5 TIER

CL-501-1 1.5L x 20 PCS 3L x 24 PCS 10L x 12 PCS

HMI Controller pH, Cond., Temp Monitor

UV Ster. x 1 PC Water Pump x 1 PC Air Pump x 1 PC Heater x 1 PC

3L x 10 PCS 10L x 10 PCS

CL-502-C1 HMI Controller pH, Cond., Temp Monitor