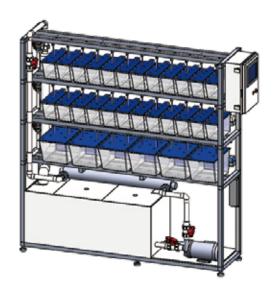

## STAND ALONE HOUSING SYSTEM

- Suitable for laboratory scale application.
- Able to undertake quarantine, breeding, and reproduction.
- Equipped with well-prepared and stand-alone circulation and filtration system.
- All filters can be changed without turning off the system.
- An independent water inlet valve is mounted to every layer of the rack and each fish tank.
- Option side-mounted filtration system.
- Custom-made system available.
- Standard Configuration:
  - Touch panel control system, Water pump, Air pump, Pre-filter pad, Biological filtration (option:ceramics bio-media ,Magnesium Ion Filter ,Far Infrared Rays Filter ,Anion Filter , Coral gravels cartridge), UV sterilizer, Heater
- pH/EC monitor or control system

CL-401-1 1.5L x 20 PCS 3L x 24 PCS 10L x 6 PCS

HMI Controller pH, Cond., Temp Monitor

UV Ster. x 1 PC Water Pump x 1 PC Air Pump x 1 PC Heater x 1 PC