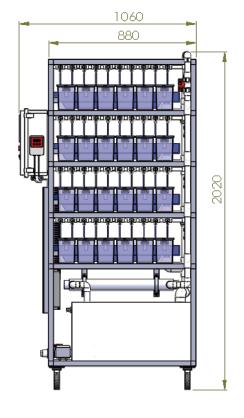

CL-401-1 1.5L x 20 PCS 3L x 24 PCS 10L x 6 PCS

HMI Controller pH, Cond., Temp Monitor

UV Ster. x 1 PC Water Pump x 1 PC Air Pump x 1 PC Heater x 1 PC