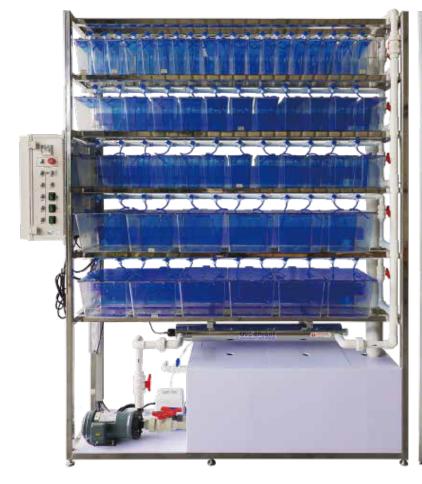

## THE BEST SOLUTION FOR SMALL SIZE LABORATORIES

- Suitable to be used in a cramped space.
- The optimal choice for quarantine, segregation and the small quantity of breeding.
- Equipped with well-prepared and stand-alone circulation and filtration system.
- Option side-mounted filtration system.
- Custom-made system available.
- Standard Configuration :
  - Touch panel control system, Water pump, Air pump, Pre-filter pad, Biological filtration (option:ceramics bio-media ,Magnesium Ion Filter ,Far Infrared Rays Filter ,Anion Filter , Coral gravels cartridge), UV sterilizer, Heater
- pH/EC monitor or control system

## STAND ALONE HOUSING SYSTEM

- Suitable for laboratory scale application.
- Able to undertake quarantine, breeding, and reproduction.
- Equipped with well-prepared and stand-alone circulation and filtration system.
- All filters can be changed without turning off the system.
- An independent water inlet valve is mounted to every layer of the rack and each fish tank.
- Option side-mounted filtration system.
- Custom-made system available.
- Standard Configuration:
  - Touch panel control system, Water pump, Air pump, Pre-filter pad, Biological filtration (option:ceramics bio-media ,Magnesium Ion Filter ,Far Infrared Rays Filter ,Anion Filter , Coral gravels cartridge), UV sterilizer, Heater
- pH/EC monitor or control system