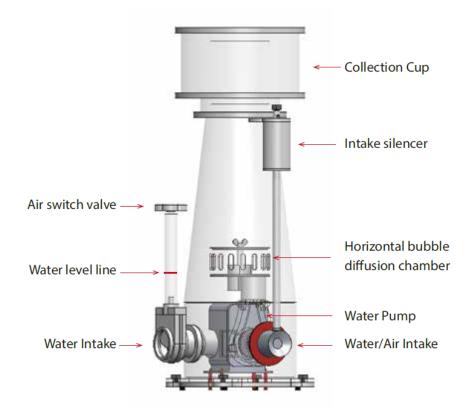

A protein skimmer is used to remove waste in the form of organic compounds from the water and also oxygenates the water. Just like a filter, it is used to remove organic compounds from the water. The protein skimmer will make bubbles, which absorb impurities through the surface tension of the bubbles to separate organic waste and keep the water clean.

## PROTEIN SKIMMER

FOR SEAWATER SYSTEM