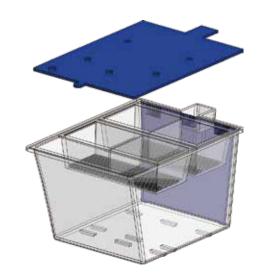

## **CONTROL SWITCH BOX**

■ Material: polycarbonate (PC), it is for FDA approval food grade.

Can auto-clavable

The parts are movable and easy to clean and observe.

■ There has a varied size tank, it can be selected according to the experimental.

## **BIOLOGICAL FILTRATION**