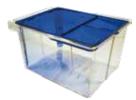

01

CLASSIC - pipe

Size: 1.5L, 3L, 10L.

Features:

Most common in the world.

Easy to clean

It good to use in drugtest by single

Convenient to storage

■ Water injection by pipe

Sutiable for small and medium fish

3L

10L

3L 1,5 L Baffle for Larvae

02

NEW - pipeless

Size: 3L, 4L, 8L, 10L.