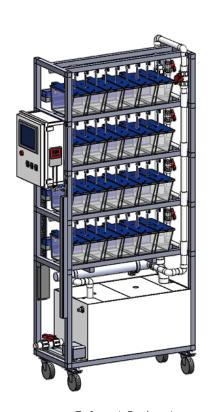

## STAND ALONE HOUSING SYSTEM

- Suitable for laboratory scale application.
- Able to undertake quarantine, breeding, and reproduction.
- Equipped with well-prepared and stand-alone circulation and filtration system.
- All filters can be changed without turning off the system.
- An independent water inlet valve is mounted to every layer of the rack and each fish tank.
- Option side-mounted filtration system.
- Custom-made system available.
- Standard Configuration:
  - Touch panel control system, Water pump, Air pump, Pre-filter pad, Biological filtration (option:ceramics bio-media ,Magnesium Ion Filter ,Far Infrared Rays Filter ,Anion Filter , Coral gravels cartridge), UV sterilizer, Heater
- pH/EC monitor or control system