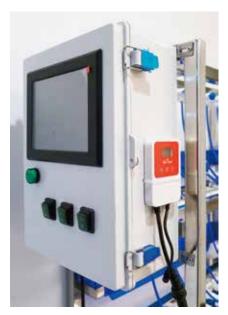

Touch panel

Basic function: flow pump control, air pump control, UV sterilizer control, light control, heater, timer

Alarm: when system abnormal situation occurs, it will release an audible alarm

Low water level alarm: when the water is below the setting level, it will stop water pump and heater running.

UV Sterilizer. It is linked with water pump. When the water pump is off, the UV sterilizer can not be activated.

Option function: pH/EC monitor or control system

Custom-made system available.

Suitable for Remote Control,
Biological/Environmental Monitoring,
Big Data Analysis,
Multiple Device Management

## **CONTROL SWITCH BOX**

■ Material: polycarbonate (PC), it is for FDA approval food grade.

Can auto-clavable

The parts are movable and easy to clean and observe.

■ There has a varied size tank, it can be selected according to the experimental.