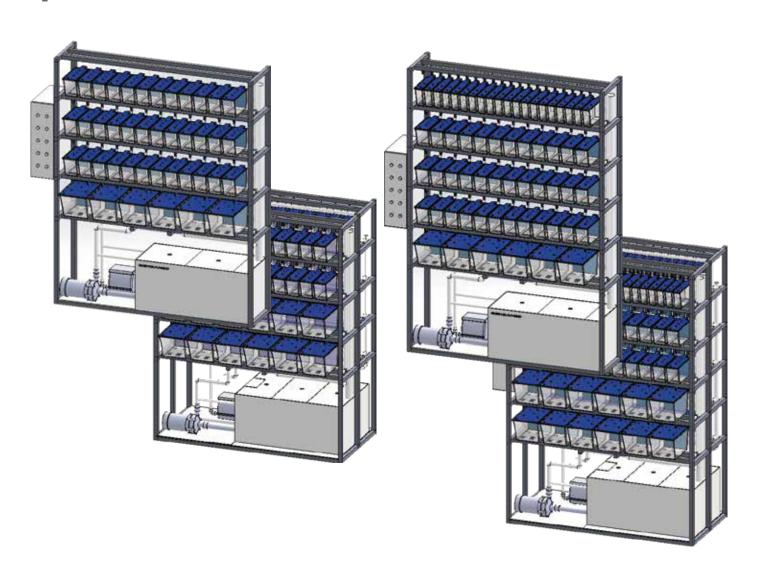

## STAND ALONE HOUSING SYSTEM

- Suitable for laboratory scale application.
- Able to undertake quarantine, breeding, and reproduction.
- Equipped with well-prepared and stand-alone circulation and filtration system.
- All filters can be changed without turning off the system.
- An independent water inlet valve is mounted to every layer of the rack and each fish tank.
- Option side-mounted filtration system.
- Custom-made system available.
- Standard Configuration:
  - Touch panel control system, Water pump, Air pump, Pre-filter pad, Biological filtration (option:ceramics bio-media ,Magnesium Ion Filter ,Far Infrared Rays Filter ,Anion Filter , Coral gravels cartridge), UV sterilizer, Heater
- pH/EC monitor or control system

## **MULTI-CONNECTING HOUSING SYSTEM**

Extra large water sump design, able to maintain a stable water qualtity.

Suitable for mass breeding.

Suitable for screening when the tank of a system all using the 1.5L tank.

Equipped with well-prepared and stand-alone circulation and filtration system.

All filters can be changed without turning off the system.

An independent water inlet valve is mounted to every layer of the rack and each fish tank.

Option side-mounted filtration system.

Custom-made system available.

Standard Configuration :

Touch panel control system, Water pump, Air pump, Pre-filter pad, Biological filtration (option:ceramics bio-media ,Magnesium Ion Filter ,Far Infrared Rays Filter ,Anion Filter , Coral gravels cartridge), UV sterilizer, Heater