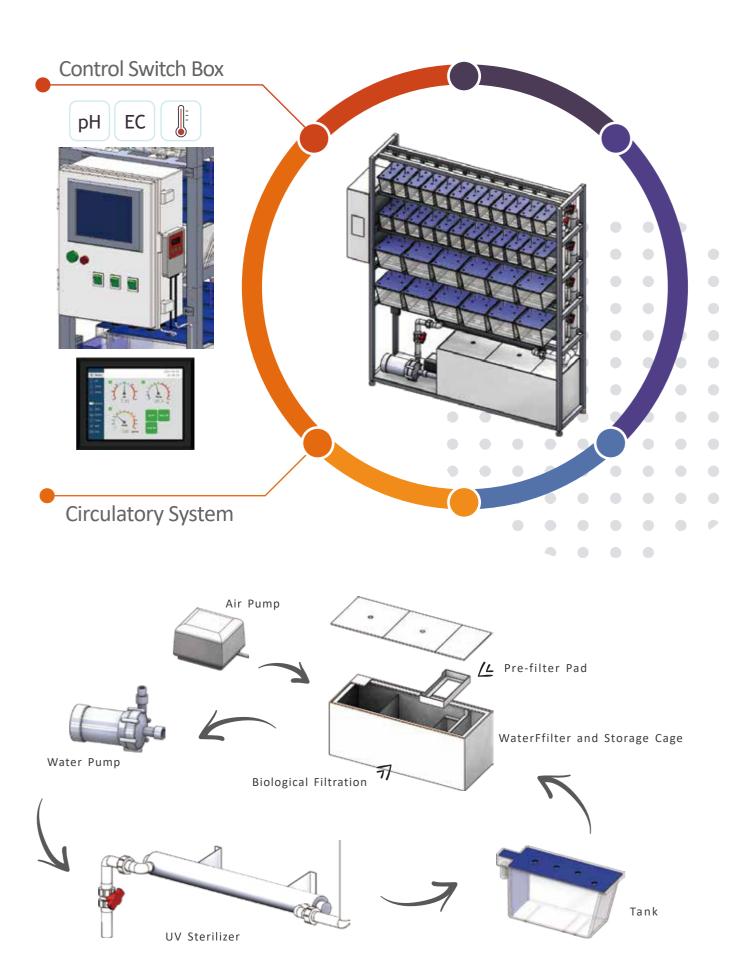

Touch panel

Basic function: flow pump control, air pump control, UV sterilizer control, light control, heater, timer

Alarm: when system abnormal situation occurs, it will release an audible alarm

Low water level alarm: when the water is below the setting level, it will stop water pump and heater running.

UV Sterilizer. It is linked with water pump. When the water pump is off, the UV sterilizer can not be activated.

Option function: pH/EC monitor or control system

Custom-made system available.

Suitable for Remote Control,
Biological/Environmental Monitoring,
Big Data Analysis,
Multiple Device Management

## **CONTROL SWITCH BOX**

■ Material: polycarbonate (PC), it is for FDA approval food grade.

Can auto-clavable

The parts are movable and easy to clean and observe.

■ There has a varied size tank, it can be selected according to the experimental.

## **BIOLOGICAL FILTRATION**

## THE BEST SOLUTION FOR SMALL SIZE LABORATORIES

- Suitable to be used in a cramped space.
- The optimal choice for quarantine, segregation and the small quantity of breeding.
- Equipped with well-prepared and stand-alone circulation and filtration system.
- Option side-mounted filtration system.
- Custom-made system available.
- Standard Configuration :
  - Touch panel control system, Water pump, Air pump, Pre-filter pad, Biological filtration (option:ceramics bio-media ,Magnesium Ion Filter ,Far Infrared Rays Filter ,Anion Filter , Coral gravels cartridge), UV sterilizer, Heater
- pH/EC monitor or control system