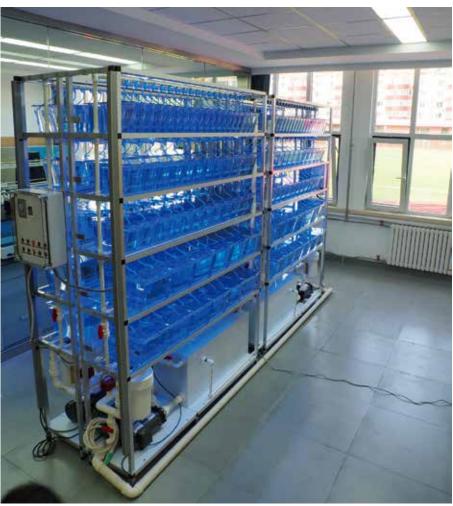

## STAND ALONE HOUSING SYSTEM

- Suitable for laboratory scale application.
- Able to undertake quarantine, breeding, and reproduction.
- Equipped with well-prepared and stand-alone circulation and filtration system.
- All filters can be changed without turning off the system.
- An independent water inlet valve is mounted to every layer of the rack and each fish tank.
- Option side-mounted filtration system.
- Custom-made system available.
- Standard Configuration:
  - Touch panel control system, Water pump, Air pump, Pre-filter pad, Biological filtration (option:ceramics bio-media ,Magnesium Ion Filter ,Far Infrared Rays Filter ,Anion Filter , Coral gravels cartridge), UV sterilizer, Heater
- pH/EC monitor or control system

Equipped with well-prepared and stand-alone circulation and filtration system.

All filters can be changed without turning off the system.

An independent water inlet valve is mounted to every layer of the rack and each fish tank.