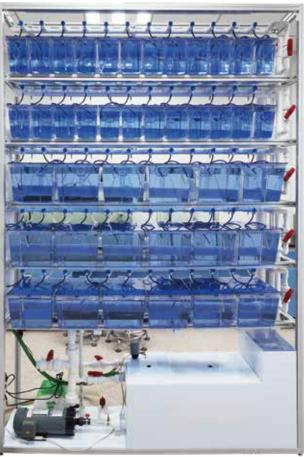

## **MULTI-CONNECTING HOUSING SYSTEM**

Extra large water sump design, able to maintain a stable water qualtity.

Suitable for mass breeding.

Suitable for screening when the tank of a system all using the 1.5L tank.

Equipped with well-prepared and stand-alone circulation and filtration system.

All filters can be changed without turning off the system.

An independent water inlet valve is mounted to every layer of the rack and each fish tank.

Option side-mounted filtration system.

Custom-made system available.

Standard Configuration :

Touch panel control system, Water pump, Air pump, Pre-filter pad, Biological filtration (option:ceramics bio-media ,Magnesium Ion Filter ,Far Infrared Rays Filter ,Anion Filter , Coral gravels cartridge), UV sterilizer, Heater