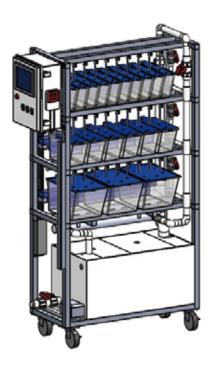

## STAND ALONE HOUSING SYSTEM

- Suitable for laboratory scale application.
- Able to undertake quarantine, breeding, and reproduction.
- Equipped with well-prepared and stand-alone circulation and filtration system.
- All filters can be changed without turning off the system.
- An independent water inlet valve is mounted to every layer of the rack and each fish tank.
- Option side-mounted filtration system.
- Custom-made system available.
- Standard Configuration:
  - Touch panel control system, Water pump, Air pump, Pre-filter pad, Biological filtration (option:ceramics bio-media ,Magnesium Ion Filter ,Far Infrared Rays Filter ,Anion Filter , Coral gravels cartridge), UV sterilizer, Heater
- pH/EC monitor or control system

CL-401-1 1.5L x 20 PCS 3L x 24 PCS 10L x 6 PCS

HMI Controller pH, Cond., Temp Monitor

UV Ster. x 1 PC Water Pump x 1 PC Air Pump x 1 PC Heater x 1 PC