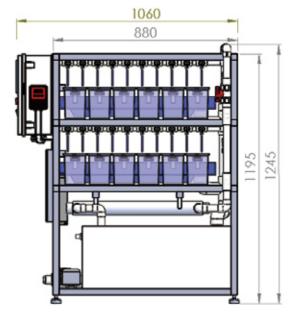

CL-201-1 HMI Controller pH., Cond., Temp. Monitor

UV Ster. x 1 PCS Water Pump x 1 PCS Air Pump x 1 PCS

3L x 12PCS 10L x 6 PCS

CL-206-2 3L x 12 PCS

HMI Controller pH., Cond., Temp. Monitor

UV Ster. x 1 PC Water Pump x 1 PC Air Pump x 1 PC Heater x 1 PC