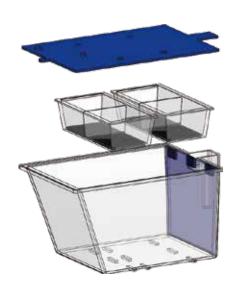

#### 2L Mating Tank Water Yield: 1.5L

Features: It can use more fish to mating and can be used

with the 3Ltank.

Material: Polycarbonate (PC)

Outside Box:L 225mm x W 111mm x H 125mm
Inside Box:L 215mm x W 105mm x H 100mm
Kit Content: Ouside box, Insidede box, Lid, Baffles

#### 1.2L Mating Tank Water Yield:1L

Features:Less water for mating and can be used with the 3L tank.

Material: Polycarbonate (PC)

Outside Box:L 233mm x W 132mm x H 87mm
Inside Box:L 218mm x W 115mm x H 62mm
Kit Content: Ouside box, Insidede box, Lid, Baffles