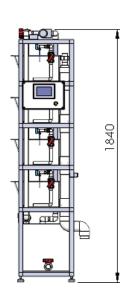

## STAND ALONE HOUSING SYSTEM

- Suitable for laboratory scale application.
- Able to undertake quarantine, breeding, and reproduction.
- Equipped with well-prepared and stand-alone circulation and filtration system.
- All filters can be changed without turning off the system.
- An independent water inlet valve is mounted to every layer of the rack and each fish tank.
- Option side-mounted filtration system.
- Custom-made system available.
- Standard Configuration:
  - Touch panel control system, Water pump, Air pump, Pre-filter pad, Biological filtration (option:ceramics bio-media ,Magnesium Ion Filter ,Far Infrared Rays Filter ,Anion Filter , Coral gravels cartridge), UV sterilizer, Heater
- pH/EC monitor or control system

Option side-mounted filtration system.

Custom-made system available.

Standard Configuration :

Touch panel control system, Water pump, Air pump, Pre-filter pad, Biological filtration (option:ceramics bio-media ,Magnesium Ion Filter ,Far Infrared Rays Filter ,Anion Filter , Coral gravels cartridge), UV sterilizer, Heater