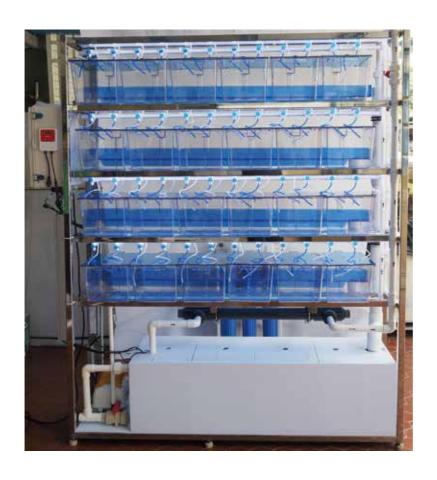

# 4 TIER

## CL-402LExt-C1

HMI Controller pH, Cond., Temp Monitor 10L x 40 PCS

CL-406-4 3L x 24 PCS

HMI Controller

pH., Cond., Temp. Monitor

UV Ster. x 1 PC Water Pump x 1 PC Air Pump x 1 PC Heater x 1 PC