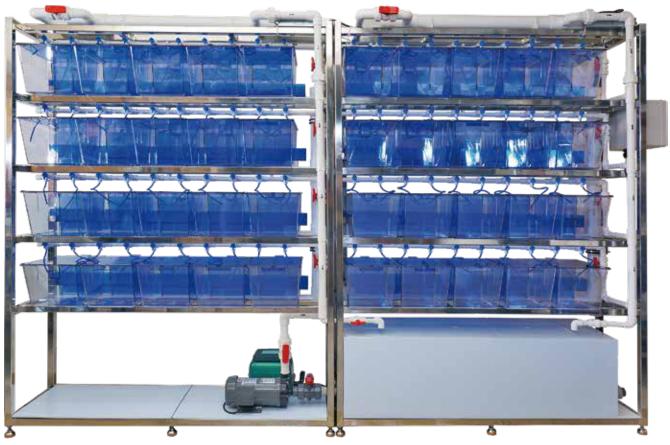

# 4 TIER

## CL-402LExt-C1

HMI Controller pH, Cond., Temp Monitor 10L x 40 PCS

CL-406-4 3L x 24 PCS

HMI Controller

pH., Cond., Temp. Monitor

UV Ster. x 1 PC Water Pump x 1 PC Air Pump x 1 PC Heater x 1 PC