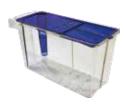

#### 2L Mating Tank Water Yield: 1.5L

Features: It can use more fish to mating and can be used

with the 3Ltank.

Material: Polycarbonate (PC)

Outside Box:L 225mm x W 111mm x H 125mm
Inside Box:L 215mm x W 105mm x H 100mm
Kit Content: Ouside box, Insidede box, Lid, Baffles

#### 1.2L Mating Tank Water Yield:1L

Features:Less water for mating and can be used with the 3L tank.

Material: Polycarbonate (PC)

Outside Box:L 233mm x W 132mm x H 87mm
Inside Box:L 218mm x W 115mm x H 62mm
Kit Content: Ouside box, Insidede box, Lid, Baffles