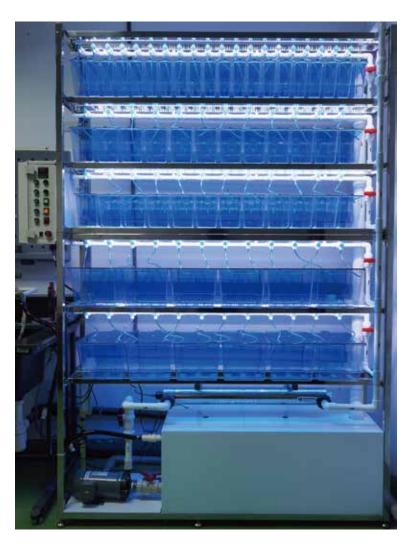

## STAND ALONE HOUSING SYSTEM

- Suitable for laboratory scale application.
- Able to undertake quarantine, breeding, and reproduction.
- Equipped with well-prepared and stand-alone circulation and filtration system.
- All filters can be changed without turning off the system.
- An independent water inlet valve is mounted to every layer of the rack and each fish tank.
- Option side-mounted filtration system.
- Custom-made system available.
- Standard Configuration:
  - Touch panel control system, Water pump, Air pump, Pre-filter pad, Biological filtration (option:ceramics bio-media ,Magnesium Ion Filter ,Far Infrared Rays Filter ,Anion Filter , Coral gravels cartridge), UV sterilizer, Heater
- pH/EC monitor or control system

Equipped with well-prepared and stand-alone circulation and filtration system.

All filters can be changed without turning off the system.

An independent water inlet valve is mounted to every layer of the rack and each fish tank.

Option side-mounted filtration system.

Custom-made system available.

Standard Configuration :

Touch panel control system, Water pump, Air pump, Pre-filter pad, Biological filtration (option:ceramics bio-media ,Magnesium Ion Filter ,Far Infrared Rays Filter ,Anion Filter , Coral gravels cartridge), UV sterilizer, Heater