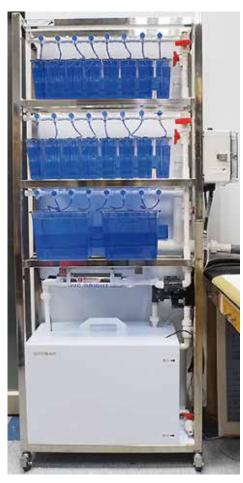

## THE BEST SOLUTION FOR SMALL SIZE LABORATORIES

- Suitable to be used in a cramped space.
- The optimal choice for quarantine, segregation and the small quantity of breeding.
- Equipped with well-prepared and stand-alone circulation and filtration system.
- Option side-mounted filtration system.
- Custom-made system available.
- Standard Configuration :
  - Touch panel control system, Water pump, Air pump, Pre-filter pad, Biological filtration (option:ceramics bio-media ,Magnesium Ion Filter ,Far Infrared Rays Filter ,Anion Filter , Coral gravels cartridge), UV sterilizer, Heater
- pH/EC monitor or control system

CL-201-1 HMI Controller pH., Cond., Temp. Monitor

UV Ster. x 1 PCS Water Pump x 1 PCS Air Pump x 1 PCS

3L x 12PCS 10L x 6 PCS

CL-206-2 3L x 12 PCS

HMI Controller pH., Cond., Temp. Monitor

UV Ster. x 1 PC Water Pump x 1 PC Air Pump x 1 PC Heater x 1 PC