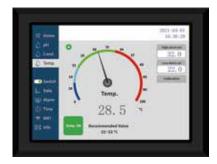

Touch panel

Basic function: flow pump control, air pump control, UV sterilizer control, light control, heater, timer

Alarm: when system abnormal situation occurs, it will release an audible alarm

Low water level alarm: when the water is below the setting level, it will stop water pump and heater running.

UV Sterilizer. It is linked with water pump. When the water pump is off, the UV sterilizer can not be activated.

Option function: pH/EC monitor or control system

Custom-made system available.

Suitable for Remote Control,
Biological/Environmental Monitoring,
Big Data Analysis,
Multiple Device Management