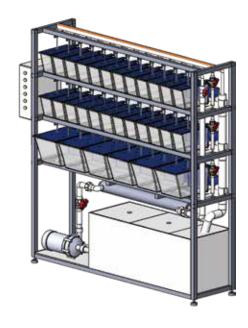

## STAND ALONE HOUSING SYSTEM

- Suitable for laboratory scale application.
- Able to undertake quarantine, breeding, and reproduction.
- Equipped with well-prepared and stand-alone circulation and filtration system.
- All filters can be changed without turning off the system.
- An independent water inlet valve is mounted to every layer of the rack and each fish tank.
- Option side-mounted filtration system.
- Custom-made system available.
- Standard Configuration:
  - Touch panel control system, Water pump, Air pump, Pre-filter pad, Biological filtration (option:ceramics bio-media ,Magnesium Ion Filter ,Far Infrared Rays Filter ,Anion Filter , Coral gravels cartridge), UV sterilizer, Heater
- pH/EC monitor or control system

CL-401-1 1.5L x 20 PCS 3L x 24 PCS 10L x 6 PCS

HMI Controller pH, Cond., Temp Monitor

UV Ster. x 1 PC Water Pump x 1 PC Air Pump x 1 PC Heater x 1 PC