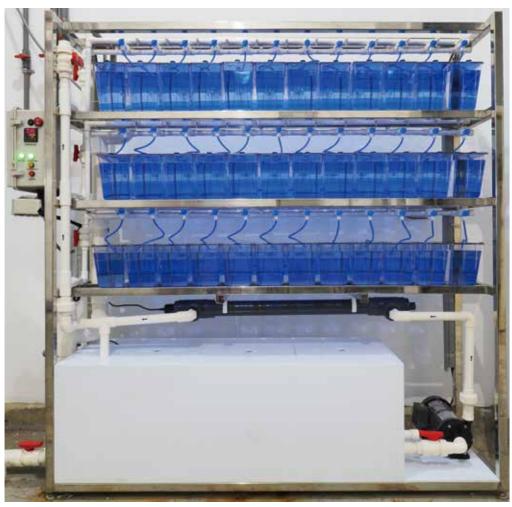

# 5 TIER

CL-501-1 1.5L x 20 PCS 3L x 24 PCS 10L x 12 PCS

HMI Controller pH, Cond., Temp Monitor

UV Ster. x 1 PC Water Pump x 1 PC Air Pump x 1 PC Heater x 1 PC

3L x 10 PCS 10L x 10 PCS

CL-502-C1 HMI Controller pH, Cond., Temp Monitor