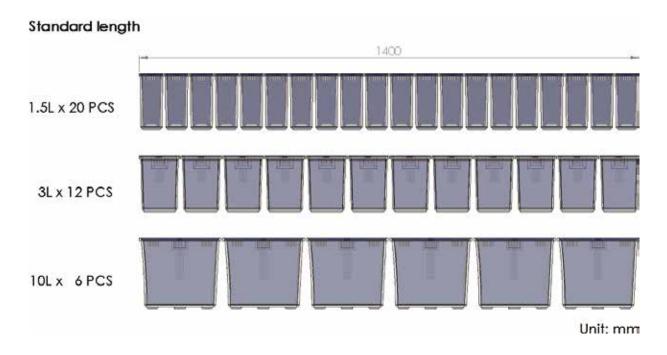

aterial: polycarbonate (PC), it is for FDA approval food grade.

Can auto-clavable

The parts are movable and easy to clean and observe.

■ There has a varied size tank, it can be selected according to the experimental.

01

CLASSIC - pipe

Size: 1.5L, 3L, 10L.

Features:

Most common in the world.

Easy to clean

It good to use in drugtest by single

Convenient to storage

■ Water injection by pipe

Sutiable for small and medium fish







3L



10L



3L 1,5 L Baffle for Larvae

02

NEW - pipeless

Size: 3L, 4L, 8L, 10L.

Features:

Water surface defoam function.

Direct piped water can mix well with air.

Circulation every 7 to 10 minutes can clean the excrement.



4L-Tubeless flow



8L-Tubeless flow



3L-Tubeless flow



10L-Tubeless flow

**TANK** 

## Fish tanks size comparison







## **MATING TANK SET**

#### 2L Mating Tank Water Yield: 1.5L

Features: It can use more fish to mating and can be used

with the 3Ltank.

Material: Polycarbonate (PC)

Outside Box:L 225mm x W 111mm x H 125mm
Inside Box:L 215mm x W 105mm x H 100mm
Kit Content: Ouside box, Insidede box, Lid, Baffles







#### 1.2L Mating Tank Water Yield:1L

Features:Less water for mating and can be used with the 3L tank.

Material: Polycarbonate (PC)

Outside Box:L 233mm x W 132mm x H 87mm
Inside Box:L 218mm x W 115mm x H 62mm
Kit Content: Ouside box, Insidede box, Lid, Baffles







## **BIOLOGICAL FILTRATION**

#### **CALCIUM & MAGNESIUM ION Active Filter**

Biological Filter Media 400 times greater decomposition rate while releasing beneficial trace element ions into the water

- Provides funct