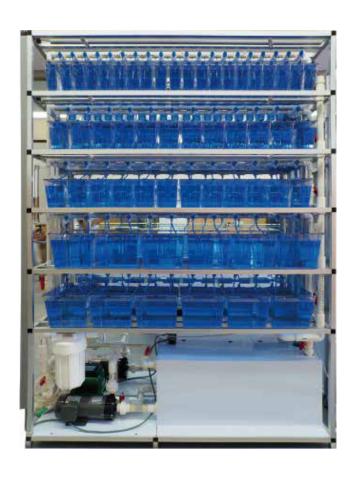

## STAND ALONE HOUSING SYSTEM

- Suitable for laboratory scale application.
- Able to undertake quarantine, breeding, and reproduction.
- Equipped with well-prepared and stand-alone circulation and filtration system.
- All filters can be changed without turning off the system.
- An independent water inlet valve is mounted to every layer of the rack and each fish tank.
- Option side-mounted filtration system.
- Custom-made system available.
- Standard Configuration:
  - Touch panel control system, Water pump, Air pump, Pre-filter pad, Biological filtration (option:ceramics bio-media ,Magnesium Ion Filter ,Far Infrared Rays Filter ,Anion Filter , Coral gravels cartridge), UV sterilizer, Heater
- pH/EC monitor or control system

Equipped with well-prepared and stand-alone circulation and filtration system.

All filters can be changed without turning off the system.

An independent water inlet valve is mounted to every layer of the rack and each fish tank.