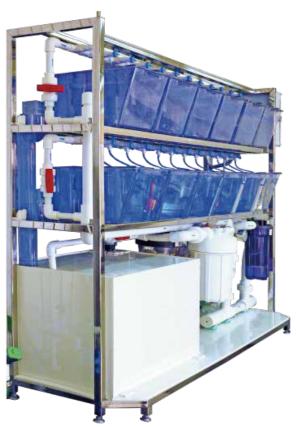

## STAND ALONE HOUSING SYSTEM

- Suitable for laboratory scale application.
- Able to undertake quarantine, breeding, and reproduction.
- Equipped with well-prepared and stand-alone circulation and filtration system.
- All filters can be changed without turning off the system.
- An independent water inlet valve is mounted to every layer of the rack and each fish tank.
- Option side-mounted filtration system.
- Custom-made system available.
- Standard Configuration:
  - Touch panel control system, Water pump, Air pump, Pre-filter pad, Biological filtration (option:ceramics bio-media ,Magnesium Ion Filter ,Far Infrared Rays Filter ,Anion Filter , Coral gravels cartridge), UV sterilizer, Heater
- pH/EC monitor or control system

CL-401-1 1.5L x 20 PCS 3L x 24 PCS 10L x 6 PCS

HMI Controller pH, Cond., Temp Monitor

UV Ster. x 1 PC Water Pump x 1 PC Air Pump x 1 PC Heater x 1 PC