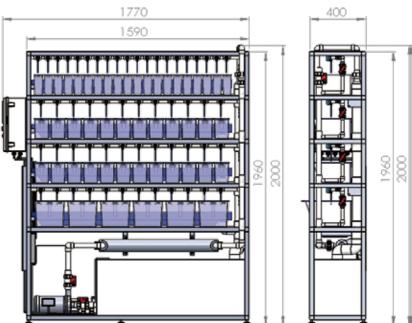

# 2 TIER

(690x300x300) x 1 PCS

3t PCtanks ×6-PCS

000

1760
1590

400

889

CL-301-1R HMI Controller pH., Cond., Temp Monitor