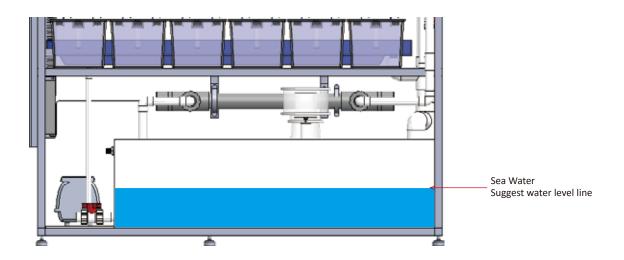

# GLASS SYSTEM

The marine aquaculture environment is a more complex environment than fresh water. Seawater with the addition of mucous membranes or mucus secreted by marine fish, soft, or corals, these components are mainly organic compounds by protein and amino acid. A large amount of NO<sub>2</sub>, NO<sub>3</sub> and NH<sub>4</sub> will be produced if you do not remove it, and it can pollute the water quality.

A protein skimmer is used to remove waste in the form of organic compounds from the water and also oxygenates the water. Just like a filter, it is used to remove organic compounds from the water. The protein skimmer will make bubbles, which absorb impurities through the surface tension of the bubbles to separate organic waste and keep the water clean.