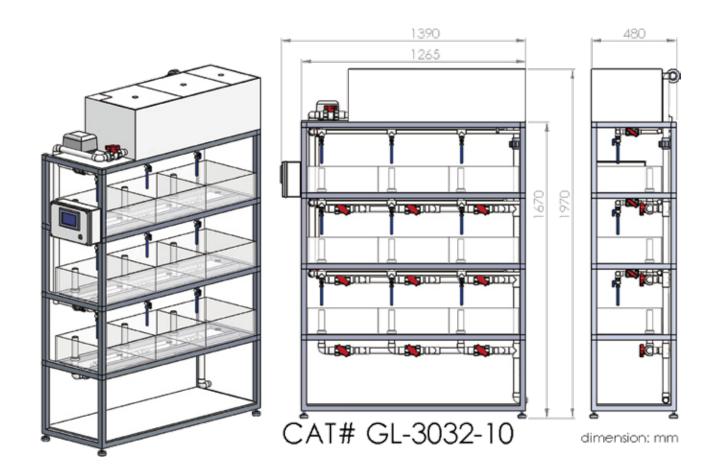

# 4 TIER

## CL-402LExt-C1

HMI Controller pH, Cond., Temp Monitor 10L x 40 PCS

CL-406-4 3L x 24 PCS

HMI Controller

pH., Cond., Temp. Monitor

UV Ster. x 1 PC Water Pump x 1 PC Air Pump x 1 PC Heater x 1 PC