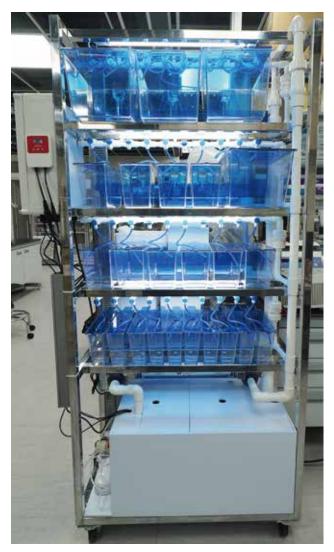

# 5 TIER

CL-501-1 1.5L x 20 PCS 3L x 24 PCS 10L x 12 PCS

HMI Controller pH, Cond., Temp Monitor

UV Ster. x 1 PC Water Pump x 1 PC Air Pump x 1 PC Heater x 1 PC

3L x 10 PCS 10L x 10 PCS

CL-502-C1 HMI Controller pH, Cond., Temp Monitor