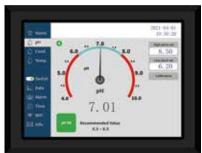

Touch panel

Basic function: flow pump control, air pump control, UV sterilizer control, light control, heater, timer

Alarm: when system abnormal situation occurs, it will release an audible alarm

Low water level alarm: when the water is below the setting level, it will stop water pump and heater running.

UV Sterilizer. It is linked with water pump. When the water pump is off, the UV sterilizer can not be activated.

Option function: pH/EC monitor or control system

Custom-made system available.

Suitable for Remote Control,
Biological/Environmental Monitoring,
Big Data Analysis,
Multiple Device Management

## THE BEST SOLUTION FOR SMALL SIZE LABORATORIES

- Suitable to be used in a cramped space.
- The optimal choice for quarantine, segregation and the small quantity of breeding.
- Equipped with well-prepared and stand-alone circulation and filtration system.
- Option side-mounted filtration system.
- Custom-made system available.
- Standard Configuration :
  - Touch panel control system, Water pump, Air pump, Pre-filter pad, Biological filtration (option:ceramics bio-media ,Magnesium Ion Filter ,Far Infrared Rays Filter ,Anion Filter , Coral gravels cartridge), UV sterilizer, Heater
- pH/EC monitor or control system

## STAND ALONE HOUSING SYSTEM

- Suitable for laboratory scale application.
- Able to undertake quarantine, breeding, and reproduction.
- Equipped with well-prepared and stand-alone circulation and filtration system.
- All filters can be changed without turning off the system.
- An independent water inlet valve is mounted to every layer of the rack and each fish tank.
- Option side-mounted filtration system.
- Custom-made system available.
- Standard Configuration:
  - Touch panel control system, Water pump, Air pump, Pre-filter pad, Biological filtration (option:ceramics bio-media ,Magnesium Ion Filter ,Far Infrared Rays Filter ,Anion Filter , Coral gravels cartridge), UV sterilizer, Heater
- pH/EC monitor or control system