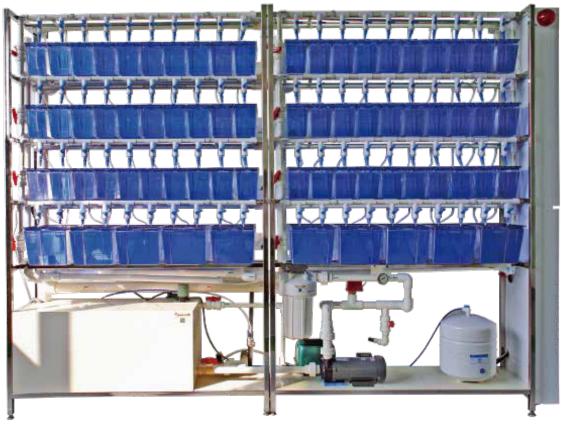

## THE BEST SOLUTION FOR SMALL SIZE LABORATORIES

- Suitable to be used in a cramped space.
- The optimal choice for quarantine, segregation and the small quantity of breeding.
- Equipped with well-prepared and stand-alone circulation and filtration system.
- Option side-mounted filtration system.
- Custom-made system available.
- Standard Configuration :
  - Touch panel control system, Water pump, Air pump, Pre-filter pad, Biological filtration (option:ceramics bio-media ,Magnesium Ion Filter ,Far Infrared Rays Filter ,Anion Filter , Coral gravels cartridge), UV sterilizer, Heater
- pH/EC monitor or control system