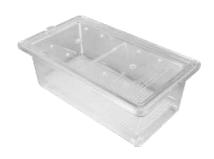

01

CLASSIC - pipe

Size: 1.5L, 3L, 10L.

Features:

Most common in the world.

Easy to clean

It good to use in drugtest by single

Convenient to storage

■ Water injection by pipe

Sutiable for small and medium fish

3L

10L

3L 1,5 L Baffle for Larvae

02

NEW - pipeless

Size: 3L, 4L, 8L, 10L.