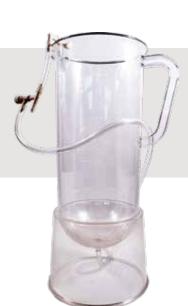

# GLASS SYSTEM

The marine aquaculture environment is a more complex environment than fresh water. Seawater with the addition of mucous membranes or mucus secreted by marine fish, soft, or corals, these components are mainly organic compounds by protein and amino acid. A large amount of NO<sub>2</sub>, NO<sub>3</sub> and NH<sub>4</sub> will be produced if you do not remove it, and it can pollute the water quality.

A protein skimmer is used to remove waste in the form of organic compounds from the water and also oxygenates the water. Just like a filter, it is used to remove organic compounds from the water. The protein skimmer will make bubbles, which absorb impurities through the surface tension of the bubbles to separate organic waste and keep the water clean.

## PROTEIN SKIMMER

FOR SEAWATER SYSTEM