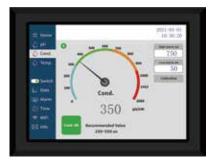

Touch panel

Basic function: flow pump control, air pump control, UV sterilizer control, light control, heater, timer

Alarm: when system abnormal situation occurs, it will release an audible alarm

Low water level alarm: when the water is below the setting level, it will stop water pump and heater running.

UV Sterilizer. It is linked with water pump. When the water pump is off, the UV sterilizer can not be activated.

Option function: pH/EC monitor or control system

Custom-made system available.

Suitable for Remote Control,
Biological/Environmental Monitoring,
Big Data Analysis,
Multiple Device Management