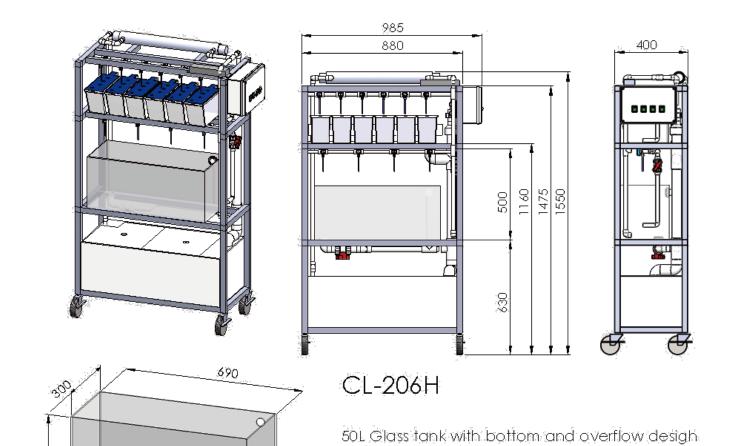

## THE BEST SOLUTION FOR SMALL SIZE LABORATORIES

- Suitable to be used in a cramped space.
- The optimal choice for quarantine, segregation and the small quantity of breeding.
- Equipped with well-prepared and stand-alone circulation and filtration system.
- Option side-mounted filtration system.
- Custom-made system available.
- Standard Configuration :
  - Touch panel control system, Water pump, Air pump, Pre-filter pad, Biological filtration (option:ceramics bio-media ,Magnesium Ion Filter ,Far Infrared Rays Filter ,Anion Filter , Coral gravels cartridge), UV sterilizer, Heater
- pH/EC monitor or control system

CL-201-1 HMI Controller pH., Cond., Temp. Monitor

UV Ster. x 1 PCS Water Pump x 1 PCS Air Pump x 1 PCS

3L x 12PCS 10L x 6 PCS

CL-206-2 3L x 12 PCS

HMI Controller pH., Cond., Temp. Monitor

UV Ster. x 1 PC Water Pump x 1 PC Air Pump x 1 PC Heater x 1 PC