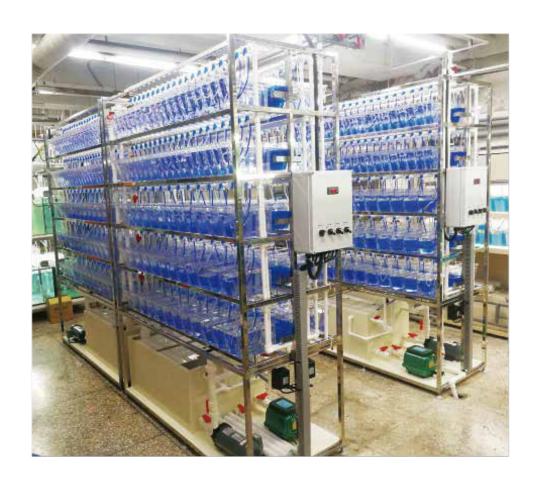

## **MULTI-CONNECTING HOUSING SYSTEM**

Extra large water sump design, able to maintain a stable water qualtity.

Suitable for mass breeding.

Suitable for screening when the tank of a system all using the 1.5L tank.

Equipped with well-prepared and stand-alone circulation and filtration system.

All filters can be changed without turning off the system.

An independent water inlet valve is mounted to every layer of the rack and each fish tank.

Option side-mounted filtration system.

Custom-made system available.

Standard Configuration :

Touch panel control system, Water pump, Air pump, Pre-filter pad, Biological filtration (option:ceramics bio-media ,Magnesium Ion Filter ,Far Infrared Rays Filter ,Anion Filter , Coral gravels cartridge), UV sterilizer, Heater