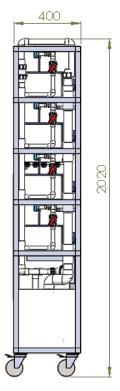

# 5 TIER

CL-501-1 1.5L x 20 PCS 3L x 24 PCS 10L x 12 PCS

HMI Controller pH, Cond., Temp Monitor

UV Ster. x 1 PC Water Pump x 1 PC Air Pump x 1 PC Heater x 1 PC

3L x 10 PCS 10L x 10 PCS

CL-502-C1 HMI Controller pH, Cond., Temp Monitor