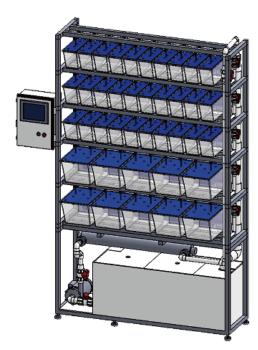

## STAND ALONE HOUSING SYSTEM

- Suitable for laboratory scale application.
- Able to undertake quarantine, breeding, and reproduction.
- Equipped with well-prepared and stand-alone circulation and filtration system.
- All filters can be changed without turning off the system.
- An independent water inlet valve is mounted to every layer of the rack and each fish tank.
- Option side-mounted filtration system.
- Custom-made system available.
- Standard Configuration:
  - Touch panel control system, Water pump, Air pump, Pre-filter pad, Biological filtration (option:ceramics bio-media ,Magnesium Ion Filter ,Far Infrared Rays Filter ,Anion Filter , Coral gravels cartridge), UV sterilizer, Heater
- pH/EC monitor or control system

Equipped with well-prepared and stand-alone circulation and filtration system.

All filters can be changed without turning off the system.

An independent water inlet valve is mounted to every layer of the rack and each fish tank.

Option side-mounted filtration system.

Custom-made system available.

Standard Configuration :

Touch panel control system, Water pump, Air pump, Pre-filter pad, Biological filtration (option:ceramics bio-media ,Magnesium Ion Filter ,Far Infrared Rays Filter ,Anion Filter , Coral gravels cartridge), UV sterilizer, Heater