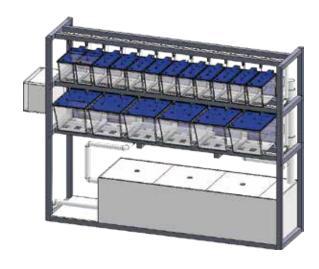

## THE BEST SOLUTION FOR SMALL SIZE LABORATORIES

- Suitable to be used in a cramped space.
- The optimal choice for quarantine, segregation and the small quantity of breeding.
- Equipped with well-prepared and stand-alone circulation and filtration system.
- Option side-mounted filtration system.
- Custom-made system available.
- Standard Configuration :
  - Touch panel control system, Water pump, Air pump, Pre-filter pad, Biological filtration (option:ceramics bio-media ,Magnesium Ion Filter ,Far Infrared Rays Filter ,Anion Filter , Coral gravels cartridge), UV sterilizer, Heater
- pH/EC monitor or control system

CL-201-1 HMI Controller pH., Cond., Temp. Monitor

UV Ster. x 1 PCS Water Pump x 1 PCS Air Pump x 1 PCS

3L x 12PCS 10L x 6 PCS

CL-206-2 3L x 12 PCS

HMI Controller pH., Cond., Temp. Monitor

UV Ster. x 1 PC Water Pump x 1 PC Air Pump x 1 PC Heater x 1 PC