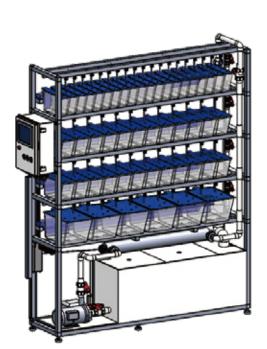

## THE BEST SOLUTION FOR SMALL SIZE LABORATORIES

- Suitable to be used in a cramped space.
- The optimal choice for quarantine, segregation and the small quantity of breeding.
- Equipped with well-prepared and stand-alone circulation and filtration system.
- Option side-mounted filtration system.
- Custom-made system available.
- Standard Configuration :
  - Touch panel control system, Water pump, Air pump, Pre-filter pad, Biological filtration (option:ceramics bio-media ,Magnesium Ion Filter ,Far Infrared Rays Filter ,Anion Filter , Coral gravels cartridge), UV sterilizer, Heater
- pH/EC monitor or control system

CL-201-1 HMI Controller pH., Cond., Temp. Monitor

UV Ster. x 1 PCS Water Pump x 1 PCS Air Pump x 1 PCS

3L x 12PCS 10L x 6 PCS

CL-206-2 3L x 12 PCS

HMI Controller pH., Cond., Temp. Monitor

UV Ster. x 1 PC Water Pump x 1 PC Air Pump x 1 PC Heater x 1 PC