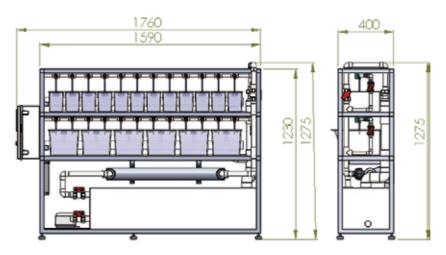

# 2 TIER

(690x300x300) x 1 PCS

3t PCtanks ×6-PCS

000

1760
1590

400

889

CL-301-1R HMI Controller pH., Cond., Temp Monitor

UV Ster. x 1 PCS Water Pump x 1 PCS Air Pump x 1 PCS

3L x 24 PCS 10L x 6 PCS

CL-303-1 HMI Controller pH., Cond., Temp. Monitor

UV Ster. x 1 PCS Water Pump x 1 PCS Air Pump x 1 PCS

3L x 16 PCS 10L x 4 PCS