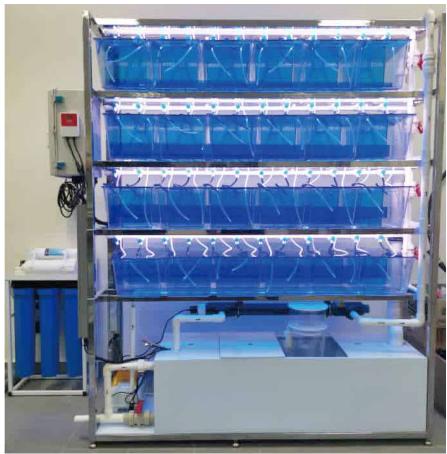

# 4 TIER

## CL-402LExt-C1

HMI Controller pH, Cond., Temp Monitor 10L x 40 PCS

CL-406-4 3L x 24 PCS

HMI Controller

pH., Cond., Temp. Monitor

UV Ster. x 1 PC Water Pump x 1 PC Air Pump x 1 PC Heater x 1 PC