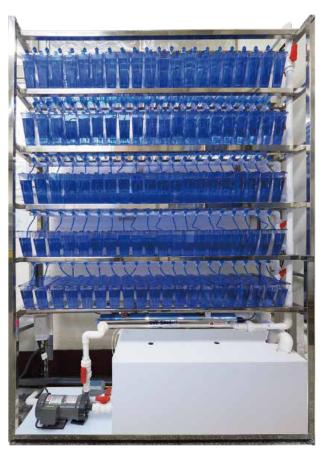

## STAND ALONE HOUSING SYSTEM

- Suitable for laboratory scale application.
- Able to undertake quarantine, breeding, and reproduction.
- Equipped with well-prepared and stand-alone circulation and filtration system.
- All filters can be changed without turning off the system.
- An independent water inlet valve is mounted to every layer of the rack and each fish tank.
- Option side-mounted filtration system.
- Custom-made system available.
- Standard Configuration:
  - Touch panel control system, Water pump, Air pump, Pre-filter pad, Biological filtration (option:ceramics bio-media ,Magnesium Ion Filter ,Far Infrared Rays Filter ,Anion Filter , Coral gravels cartridge), UV sterilizer, Heater
- pH/EC monitor or control system

Equipped with well-prepared and stand-alone circulation and filtration system.

All filters can be changed without turning off the system.

An independent water inlet valve is mounted to every layer of the rack and each fish tank.

Option side-mounted filtration system.

Custom-made system available.

Standard Configuration :

Touch panel control system, Water pump, Air pump, Pre-filter pad, Biological filtration (option:ceramics bio-media ,Magnesium Ion Filter ,Far Infrared Rays Filter ,Anion Filter , Coral gravels cartridge), UV sterilizer, Heater