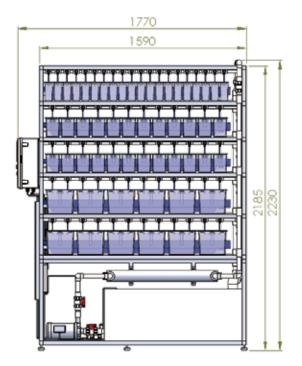

# 2 TIER

(690x300x300) x 1 PCS

3t PCtanks ×6-PCS

000

1760
1590

400

889

CL-301-1R HMI Controller pH., Cond., Temp Monitor