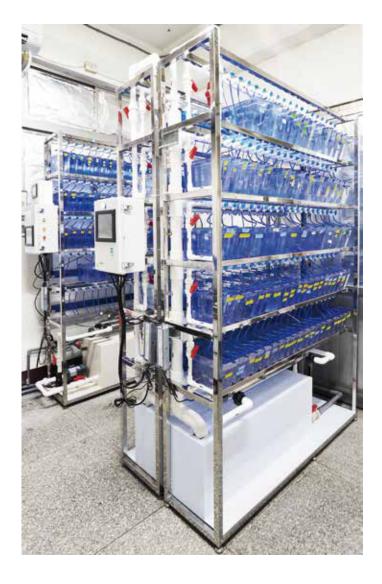

## STAND ALONE HOUSING SYSTEM

- Suitable for laboratory scale application.
- Able to undertake quarantine, breeding, and reproduction.
- Equipped with well-prepared and stand-alone circulation and filtration system.
- All filters can be changed without turning off the system.
- An independent water inlet valve is mounted to every layer of the rack and each fish tank.
- Option side-mounted filtration system.
- Custom-made system available.
- Standard Configuration:
  - Touch panel control system, Water pump, Air pump, Pre-filter pad, Biological filtration (option:ceramics bio-media ,Magnesium Ion Filter ,Far Infrared Rays Filter ,Anion Filter , Coral gravels cartridge), UV sterilizer, Heater
- pH/EC monitor or control system

# 5 TIER

CL-501-1 1.5L x 20 PCS 3L x 24 PCS 10L x 12 PCS

HMI Controller pH, Cond., Temp Monitor

UV Ster. x 1 PC Water Pump x 1 PC Air Pump x 1 PC Heater x 1 PC

3L x 10 PCS 10L x 10 PCS

CL-502-C1 HMI Controller pH, Cond., Temp Monitor