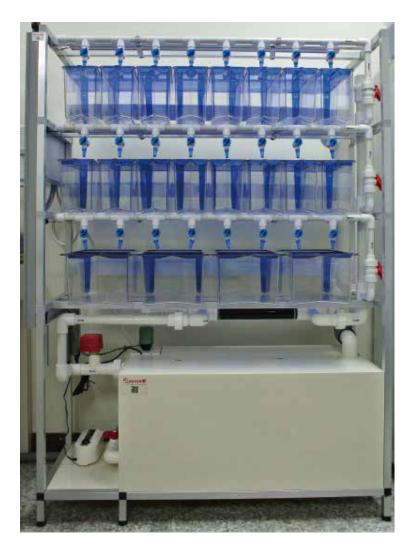

# 3 TIER

CL-306-1 1.5L x 10 PCS 3L x 6 PCS 10L x 3 PCS

HMI Controller pH., Cond., Temp. Monitor

UV Ster. x 1 PC Water Pump x 1 PC Air Pump x 1 PC Heater x 1 PC