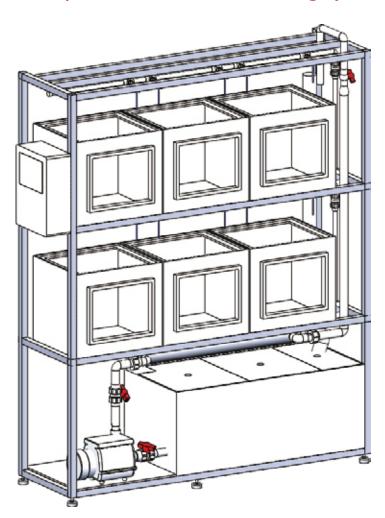

## THE BEST SOLUTION FOR SMALL SIZE LABORATORIES

- Suitable to be used in a cramped space.
- The optimal choice for quarantine, segregation and the small quantity of breeding.
- Equipped with well-prepared and stand-alone circulation and filtration system.
- Option side-mounted filtration system.
- Custom-made system available.
- Standard Configuration :
  - Touch panel control system, Water pump, Air pump, Pre-filter pad, Biological filtration (option:ceramics bio-media ,Magnesium Ion Filter ,Far Infrared Rays Filter ,Anion Filter , Coral gravels cartridge), UV sterilizer, Heater
- pH/EC monitor or control system

## STAND ALONE HOUSING SYSTEM

- Suitable for laboratory scale application.
- Able to undertake quarantine, breeding, and reproduction.
- Equipped with well-prepared and stand-alone circulation and filtration system.
- All filters can be changed without turning off the system.
- An independent water inlet valve is mounted to every layer of the rack and each fish tank.
- Option side-mounted filtration system.
- Custom-made system available.
- Standard Configuration:
  - Touch panel control system, Water pump, Air pump, Pre-filter pad, Biological filtration (option:ceramics bio-media ,Magnesium Ion Filter ,Far Infrared Rays Filter ,Anion Filter , Coral gravels cartridge), UV sterilizer, Heater
- pH/EC monitor or control system