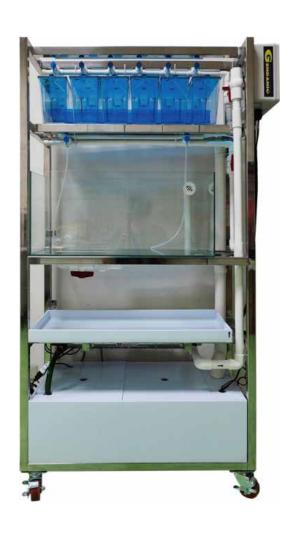

## THE BEST SOLUTION FOR SMALL SIZE LABORATORIES

- Suitable to be used in a cramped space.
- The optimal choice for quarantine, segregation and the small quantity of breeding.
- Equipped with well-prepared and stand-alone circulation and filtration system.
- Option side-mounted filtration system.
- Custom-made system available.
- Standard Configuration :
  - Touch panel control system, Water pump, Air pump, Pre-filter pad, Biological filtration (option:ceramics bio-media ,Magnesium Ion Filter ,Far Infrared Rays Filter ,Anion Filter , Coral gravels cartridge), UV sterilizer, Heater
- pH/EC monitor or control system

CL-201-1 HMI Controller pH., Cond., Temp. Monitor

UV Ster. x 1 PCS Water Pump x 1 PCS Air Pump x 1 PCS

3L x 12PCS 10L x 6 PCS

CL-206-2 3L x 12 PCS

HMI Controller pH., Cond., Temp. Monitor

UV Ster. x 1 PC Water Pump x 1 PC Air Pump x 1 PC Heater x 1 PC