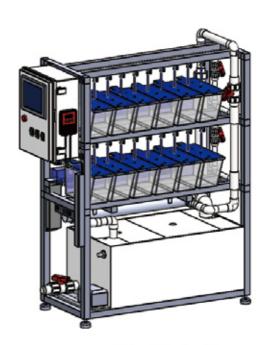

## STAND ALONE HOUSING SYSTEM

- Suitable for laboratory scale application.
- Able to undertake quarantine, breeding, and reproduction.
- Equipped with well-prepared and stand-alone circulation and filtration system.
- All filters can be changed without turning off the system.
- An independent water inlet valve is mounted to every layer of the rack and each fish tank.
- Option side-mounted filtration system.
- Custom-made system available.
- Standard Configuration:
  - Touch panel control system, Water pump, Air pump, Pre-filter pad, Biological filtration (option:ceramics bio-media ,Magnesium Ion Filter ,Far Infrared Rays Filter ,Anion Filter , Coral gravels cartridge), UV sterilizer, Heater
- pH/EC monitor or control system