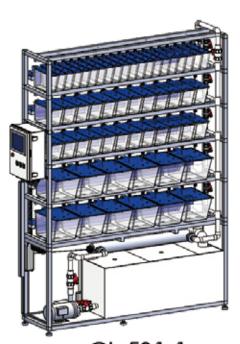

# 5 TIER

CL-501-1 1.5L x 20 PCS 3L x 24 PCS 10L x 12 PCS

HMI Controller pH, Cond., Temp Monitor

UV Ster. x 1 PC Water Pump x 1 PC Air Pump x 1 PC Heater x 1 PC

3L x 10 PCS 10L x 10 PCS

CL-502-C1 HMI Controller pH, Cond., Temp Monitor