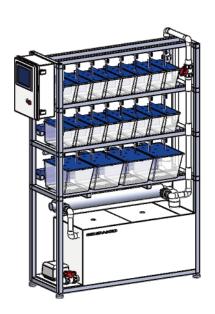

# 4 TIER

## CL-402LExt-C1

HMI Controller pH, Cond., Temp Monitor 10L x 40 PCS

CL-406-4 3L x 24 PCS

HMI Controller

pH., Cond., Temp. Monitor

UV Ster. x 1 PC Water Pump x 1 PC Air Pump x 1 PC Heater x 1 PC