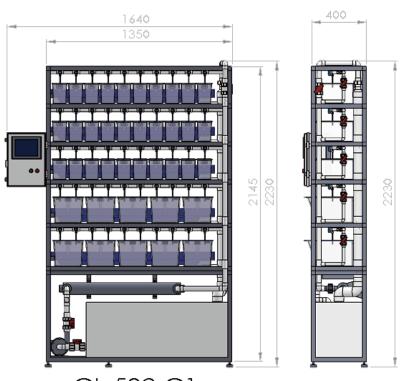

## STAND ALONE HOUSING SYSTEM

- Suitable for laboratory scale application.
- Able to undertake quarantine, breeding, and reproduction.
- Equipped with well-prepared and stand-alone circulation and filtration system.
- All filters can be changed without turning off the system.
- An independent water inlet valve is mounted to every layer of the rack and each fish tank.
- Option side-mounted filtration system.
- Custom-made system available.
- Standard Configuration:
  - Touch panel control system, Water pump, Air pump, Pre-filter pad, Biological filtration (option:ceramics bio-media ,Magnesium Ion Filter ,Far Infrared Rays Filter ,Anion Filter , Coral gravels cartridge), UV sterilizer, Heater
- pH/EC monitor or control system

Equipped with well-prepared and stand-alone circulation and filtration system.

All filters can be changed without turning off the system.

An independent water inlet valve is mounted to every layer of the rack and each fish tank.

Option side-mounted filtration system.

Custom-made system available.

Standard Configuration :

Touch panel control system, Water pump, Air pump, Pre-filter pad, Biological filtration (option:ceramics bio-media ,Magnesium Ion Filter ,Far Infrared Rays Filter ,Anion Filter , Coral gravels cartridge), UV sterilizer, Heater