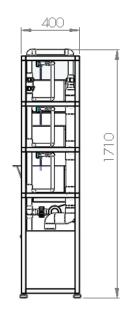

# 4 TIER

## CL-402LExt-C1

HMI Controller pH, Cond., Temp Monitor 10L x 40 PCS

CL-406-4 3L x 24 PCS

HMI Controller

pH., Cond., Temp. Monitor

UV Ster. x 1 PC Water Pump x 1 PC Air Pump x 1 PC Heater x 1 PC