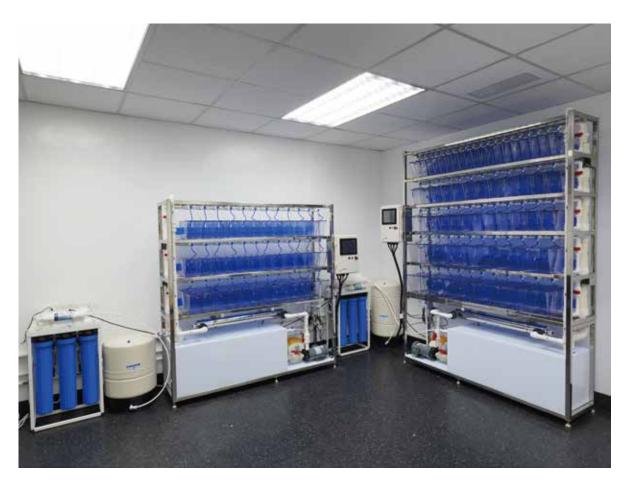

## STAND ALONE HOUSING SYSTEM

- Suitable for laboratory scale application.
- Able to undertake quarantine, breeding, and reproduction.
- Equipped with well-prepared and stand-alone circulation and filtration system.
- All filters can be changed without turning off the system.
- An independent water inlet valve is mounted to every layer of the rack and each fish tank.
- Option side-mounted filtration system.
- Custom-made system available.
- Standard Configuration:
  - Touch panel control system, Water pump, Air pump, Pre-filter pad, Biological filtration (option:ceramics bio-media ,Magnesium Ion Filter ,Far Infrared Rays Filter ,Anion Filter , Coral gravels cartridge), UV sterilizer, Heater
- pH/EC monitor or control system

## **MULTI-CONNECTING HOUSING SYSTEM**

Extra large water sump design, able to maintain a stable water qualtity.

Suitable for mass breeding.

Suitable for screening when the tank of a system all using the 1.5L tank.