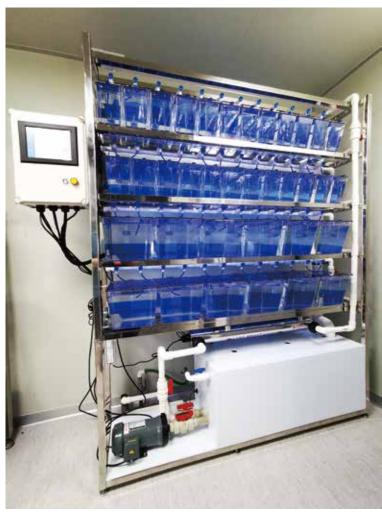

## STAND ALONE HOUSING SYSTEM

- Suitable for laboratory scale application.
- Able to undertake quarantine, breeding, and reproduction.
- Equipped with well-prepared and stand-alone circulation and filtration system.
- All filters can be changed without turning off the system.
- An independent water inlet valve is mounted to every layer of the rack and each fish tank.
- Option side-mounted filtration system.
- Custom-made system available.
- Standard Configuration:
  - Touch panel control system, Water pump, Air pump, Pre-filter pad, Biological filtration (option:ceramics bio-media ,Magnesium Ion Filter ,Far Infrared Rays Filter ,Anion Filter , Coral gravels cartridge), UV sterilizer, Heater
- pH/EC monitor or control system

CL-401-1 1.5L x 20 PCS 3L x 24 PCS 10L x 6 PCS

HMI Controller pH, Cond., Temp Monitor

UV Ster. x 1 PC Water Pump x 1 PC Air Pump x 1 PC Heater x 1 PC