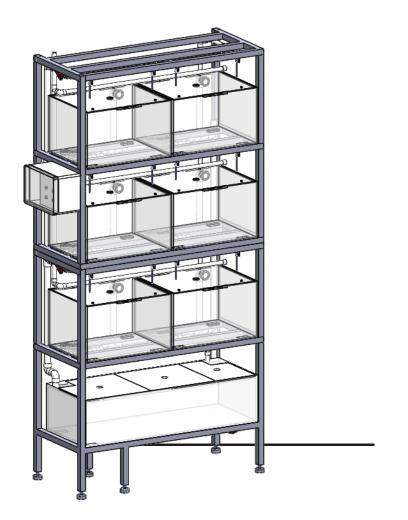

## STAND ALONE HOUSING SYSTEM

- Suitable for laboratory scale application.
- Able to undertake quarantine, breeding, and reproduction.
- Equipped with well-prepared and stand-alone circulation and filtration system.
- All filters can be changed without turning off the system.
- An independent water inlet valve is mounted to every layer of the rack and each fish tank.
- Option side-mounted filtration system.
- Custom-made system available.
- Standard Configuration:
  - Touch panel control system, Water pump, Air pump, Pre-filter pad, Biological filtration (option:ceramics bio-media ,Magnesium Ion Filter ,Far Infrared Rays Filter ,Anion Filter , Coral gravels cartridge), UV sterilizer, Heater
- pH/EC monitor or control system

Equipped with well-prepared and stand-alone circulation and filtration system.

All filters can be changed without turning off the system.

An independent water inlet valve is mounted to every layer of the rack and each fish tank.