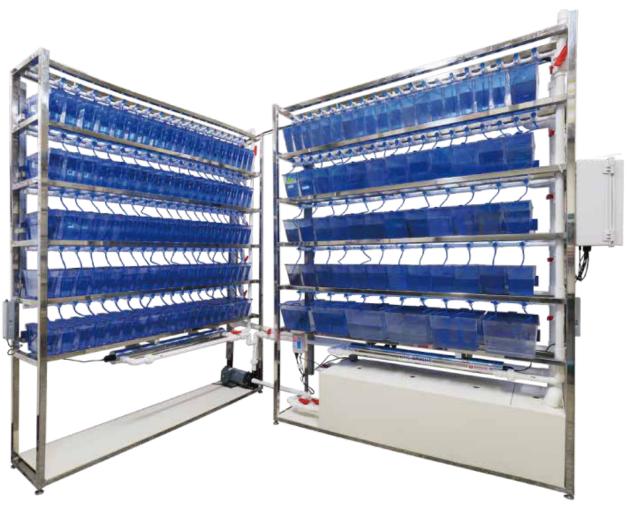

## **MULTI-CONNECTING HOUSING SYSTEM**

Extra large water sump design, able to maintain a stable water qualtity.

Suitable for mass breeding.

Suitable for screening when the tank of a system all using the 1.5L tank.

Equipped with well-prepared and stand-alone circulation and filtration system.

All filters can be changed without turning off the system.

An independent water inlet valve is mounted to every layer of the rack and each fish tank.

Option side-mounted filtration system.

Custom-made system available.

Standard Configuration :

Touch panel control system, Water pump, Air pump, Pre-filter pad, Biological filtration (option:ceramics bio-media ,Magnesium Ion Filter ,Far Infrared Rays Filter ,Anion Filter , Coral gravels cartridge), UV sterilizer, Heater