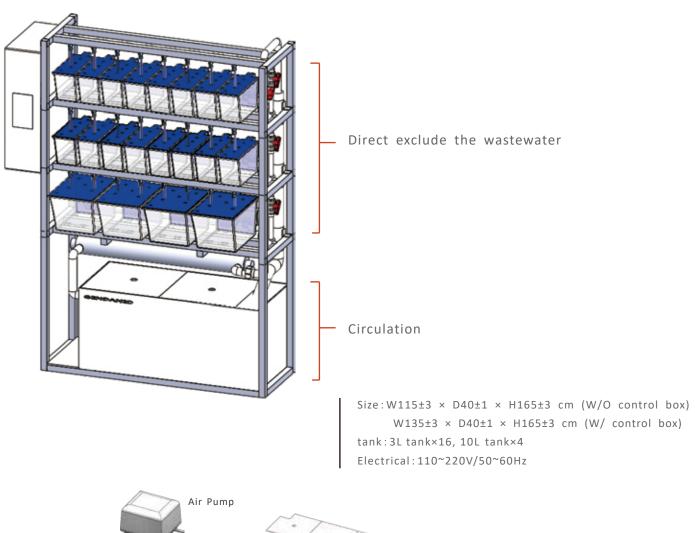

### **INFECTION SYSTEM**

- The system no recirculation that suitable for infection experiment.
- The tank's water will be directed throughout by drainage channel to prevent the infection test affection each other.
- An independent water inlet valve is mounted to every layer of the rack and each fish tank.
- Custom-made system available.
- Standard Configuration :

Touch panel control system, Water pump, Air pump, UV sterilizer, Heater