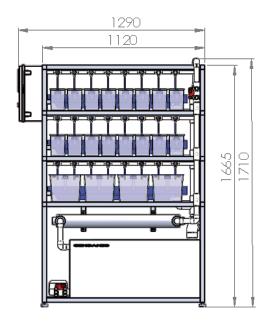

# 4 TIER

## CL-402LExt-C1

HMI Controller pH, Cond., Temp Monitor 10L x 40 PCS

CL-406-4 3L x 24 PCS

HMI Controller

pH., Cond., Temp. Monitor

UV Ster. x 1 PC Water Pump x 1 PC Air Pump x 1 PC Heater x 1 PC