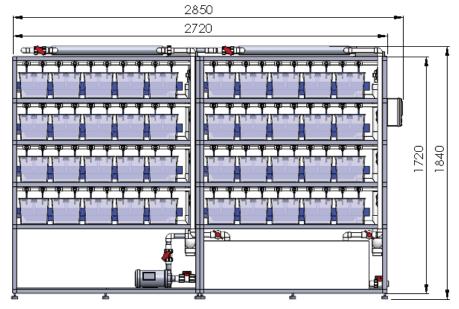

# 4 TIER

## CL-402LExt-C1

HMI Controller pH, Cond., Temp Monitor 10L x 40 PCS

CL-406-4 3L x 24 PCS

HMI Controller

pH., Cond., Temp. Monitor

UV Ster. x 1 PC Water Pump x 1 PC Air Pump x 1 PC Heater x 1 PC