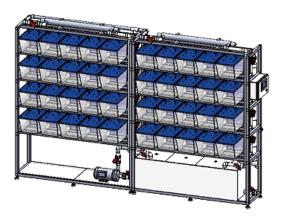

UV Ster. x 1 PCS Water Pump x 1 PCS Air Pump x 1 PCS

3L x 24 PCS 10L x 6 PCS

CL-303-1 HMI Controller pH., Cond., Temp. Monitor

UV Ster. x 1 PCS Water Pump x 1 PCS Air Pump x 1 PCS

3L x 16 PCS 10L x 4 PCS