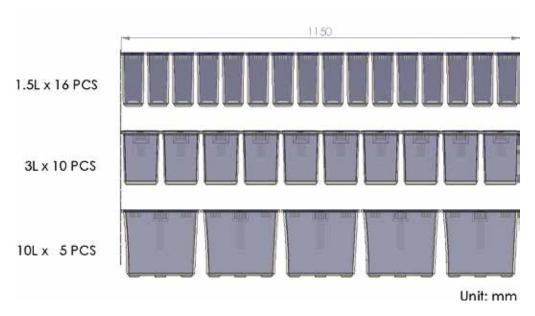

erial: polycarbonate (PC), it is for FDA approval food grade.

Can auto-clavable

The parts are movable and easy to clean and observe.

■ There has a varied size tank, it can be selected according to the experimental.

01

CLASSIC - pipe

Size: 1.5L, 3L, 10L.

Features:

Most common in the world.

Easy to clean

It good to use in drugtest by single

Convenient to storage

■ Water injection by pipe

Sutiable for small and medium fish







3L



10L



3L 1,5 L Baffle for Larvae

02

NEW - pipeless

Size: 3L, 4L, 8L, 10L.

Features:

Water surface defoam function.

Direct piped water can mix well with air.

Circulation every 7 to 10 minutes can clean the excrement.



4L-Tubeless flow



8L-Tubeless flow



3L-Tubeless flow



10L-Tubeless flow

**TANK** 

## Fish tanks size comparison







## **MATING TANK SET**

#### 2L Mating Tank Water Yield: 1.5L

Features: It can use more fish to mating and can be used

with the 3Ltank.

Material: Polycarbonate (PC)

Outside Box:L 225mm x W 111mm x H 125mm
Inside Box:L 215mm x W 105mm x H 100mm
Kit Content: Ouside box, Insidede box, Lid, Baffles







#### 1.2L Mating Tank Water Yield:1L

Features:Less water for mating and can be used with the 3L tank.

Material: Polycarbonate (PC)

Outside Box:L 233mm x W 132mm x H 87mm
Inside Box:L 218mm x W 115mm x H 62mm
Kit Content: Ouside box, Insidede box, Lid, Baffles







## **BIOLOGICAL FILTRATION**

#### **CALCIUM & MAGNESIUM ION Active Filter**

Biological Filter Media 400 times greater decomposition rate while releasing beneficial trace element ions into the water

- Provides functio