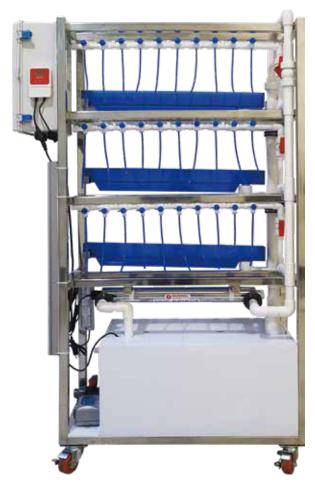

# 3 TIER

CL-306-1 1.5L x 10 PCS 3L x 6 PCS 10L x 3 PCS

HMI Controller pH., Cond., Temp. Monitor

UV Ster. x 1 PC Water Pump x 1 PC Air Pump x 1 PC Heater x 1 PC