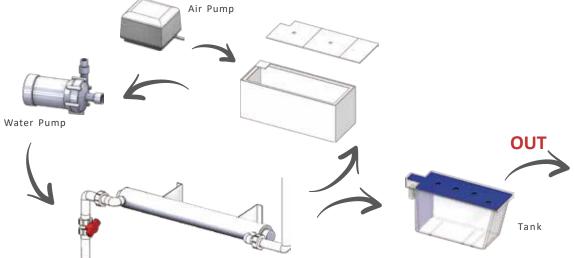

Touch panel

Basic function: flow pump control, air pump control, UV sterilizer control, light control, heater, timer

Alarm: when system abnormal situation occurs, it will release an audible alarm

Low water level alarm: when the water is below the setting level, it will stop water pump and heater running.

UV Sterilizer. It is linked with water pump. When the water pump is off, the UV sterilizer can not be activated.

Option function: pH/EC monitor or control system

Custom-made system available.

Suitable for Remote Control,
Biological/Environmental Monitoring,
Big Data Analysis,
Multiple Device Management

## **CONTROL SWITCH BOX**

■ Material: polycarbonate (PC), it is for FDA approval food grade.

Can auto-clavable

The parts are movable and easy to clean and observe.

■ There has a varied size tank, it can be selected according to the experimental.