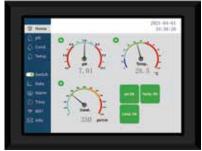

Touch panel

Basic function: flow pump control, air pump control, UV sterilizer control, light control, heater, timer

Alarm: when system abnormal situation occurs, it will release an audible alarm

Low water level alarm: when the water is below the setting level, it will stop water pump and heater running.

UV Sterilizer. It is linked with water pump. When the water pump is off, the UV sterilizer can not be activated.

Option function: pH/EC monitor or control system

Custom-made system available.

Suitable for Remote Control,
Biological/Environmental Monitoring,
Big Data Analysis,
Multiple Device Management

## THE BEST SOLUTION FOR SMALL SIZE LABORATORIES

- Suitable to be used in a cramped space.
- The optimal choice for quarantine, segregation and the small quantity of breeding.
- Equipped with well-prepared and stand-alone circulation and filtration system.
- Option side-mounted filtration system.
- Custom-made system available.
- Standard Configuration :
  - Touch panel control system, Water pump, Air pump, Pre-filter pad, Biological filtration (option:ceramics bio-media ,Magnesium Ion Filter ,Far Infrared Rays Filter ,Anion Filter , Coral gravels cartridge), UV sterilizer, Heater
- pH/EC monitor or control system

## STAND ALONE HOUSING SYSTEM

- Suitable for laboratory scale application.
- Able to undertake quarantine, breeding, and reproduction.
- Equipped with well-prepared and stand-alone circulation and filtration system.
- All filters can be changed without turning off the system.
- An independent water inlet valve is mounted to every layer of the rack and each fish tank.
- Option side-mounted filtration system.
- Custom-made system available.
- Standard Configuration:
  - Touch panel control system, Water pump, Air pump, Pre-filter pad, Biological filtration (option:ceramics bio-media ,Magnesium Ion Filter ,Far Infrared Rays Filter ,Anion Filter , Coral gravels cartridge), UV sterilizer, Heater
- pH/EC monitor or control system