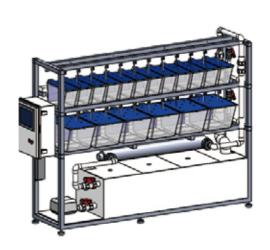

### **INFECTION SYSTEM**

- The system no recirculation that suitable for infection experiment.
- The tank's water will be directed throughout by drainage channel to prevent the infection test affection each other.
- An independent water inlet valve is mounted to every layer of the rack and each fish tank.
- Custom-made system available.
- Standard Configuration :

Touch panel control system, Water pump, Air pump, UV sterilizer, Heater