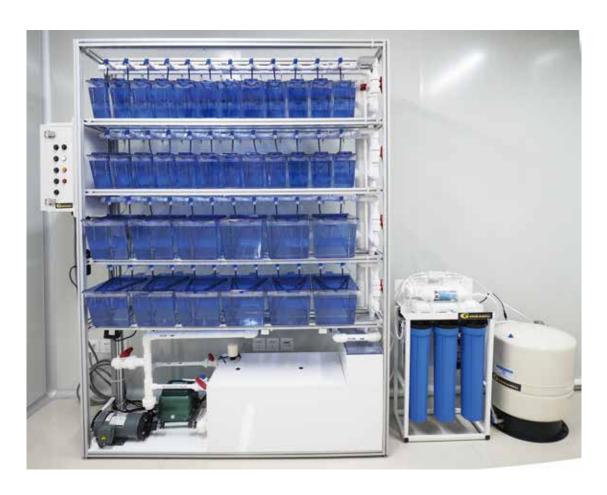

# 5 TIER

CL-501-1 1.5L x 20 PCS 3L x 24 PCS 10L x 12 PCS

HMI Controller pH, Cond., Temp Monitor

UV Ster. x 1 PC Water Pump x 1 PC Air Pump x 1 PC Heater x 1 PC

3L x 10 PCS 10L x 10 PCS

CL-502-C1 HMI Controller pH, Cond., Temp Monitor