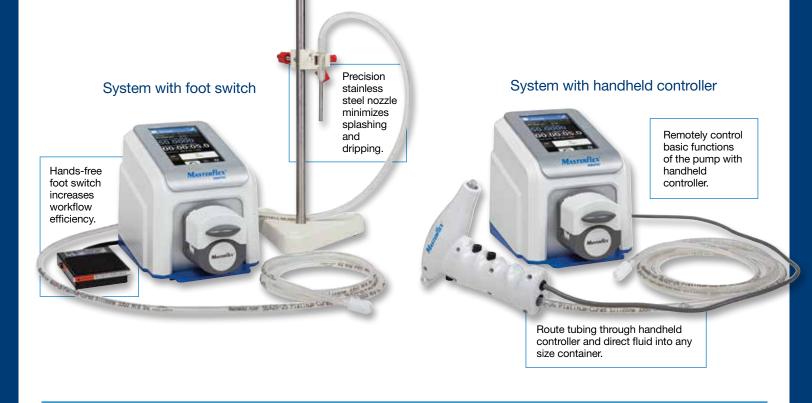

We've combined our Masterflex Ismatec Reglo Miniflex® dispensing pump with everything you need to deliver accurate, repeat volumes for dispensing and filling applications. Two complete systems are available—with hands-free foot switch or handheld remote controller.

## System Components

| Included components                    | Dispense system<br>with foot switch | Dispense system with handheld remote |
|----------------------------------------|-------------------------------------|--------------------------------------|
| Pump (digital drive and Miniflex head) | Yes                                 | Yes                                  |
| Foot switch                            | Yes                                 | _                                    |
| Handheld remote dispenser/controller   | _                                   | Yes                                  |
| Support stand, rod, and clamp          | Yes                                 | _                                    |
| Tube weight, PTFE                      | Yes                                 | Yes                                  |
| Nozzle, stainless steel                | Yes                                 | _                                    |
| Tubing, 3 x 8 ft (2.4 m)               | Yes                                 | Yes                                  |