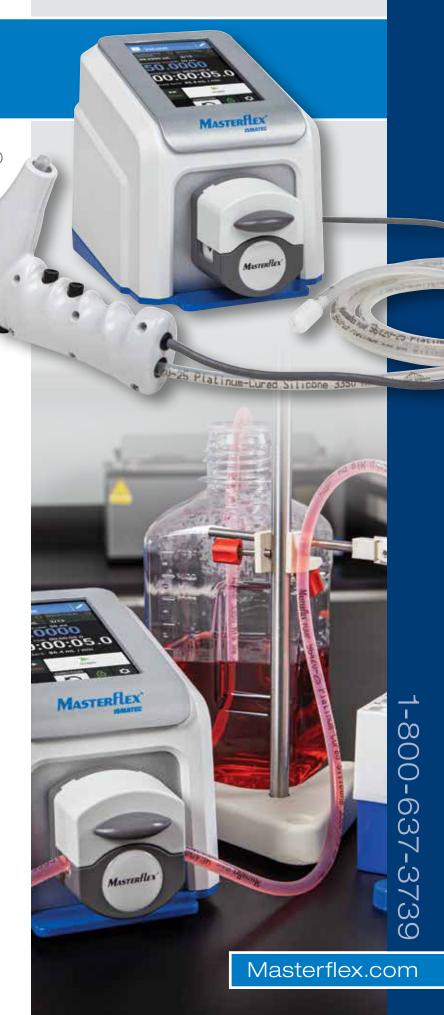

We've combined our Masterflex Ismatec Reglo Miniflex® dispensing pump with everything you need to deliver accurate, repeat volumes for dispensing and filling applications. Two complete systems are available—with hands-free foot switch or handheld remote controller.

At the heart of these systems is the Reglo Miniflex digital pump. This compact pump features flexible operational control via the intuitive touch screen, MasterflexLive®, or analog remote control. MasterflexLive® is a secure, cloud-enabled platform for control and monitoring of Masterflex pumps; get real-time control of all pump parameters including speed, flow rate, dispense volume, and more.

These systems also include Masterflex L/S® 25 BioPharm Plus pump tubing. BioPharm Plus tubing offers low spallation, long pumping life, and exceptional flow stability over time—making it ideal for accurate filling and dispensing applications. Tubing is supplied in three 8-ft (2.4 m) lengths.